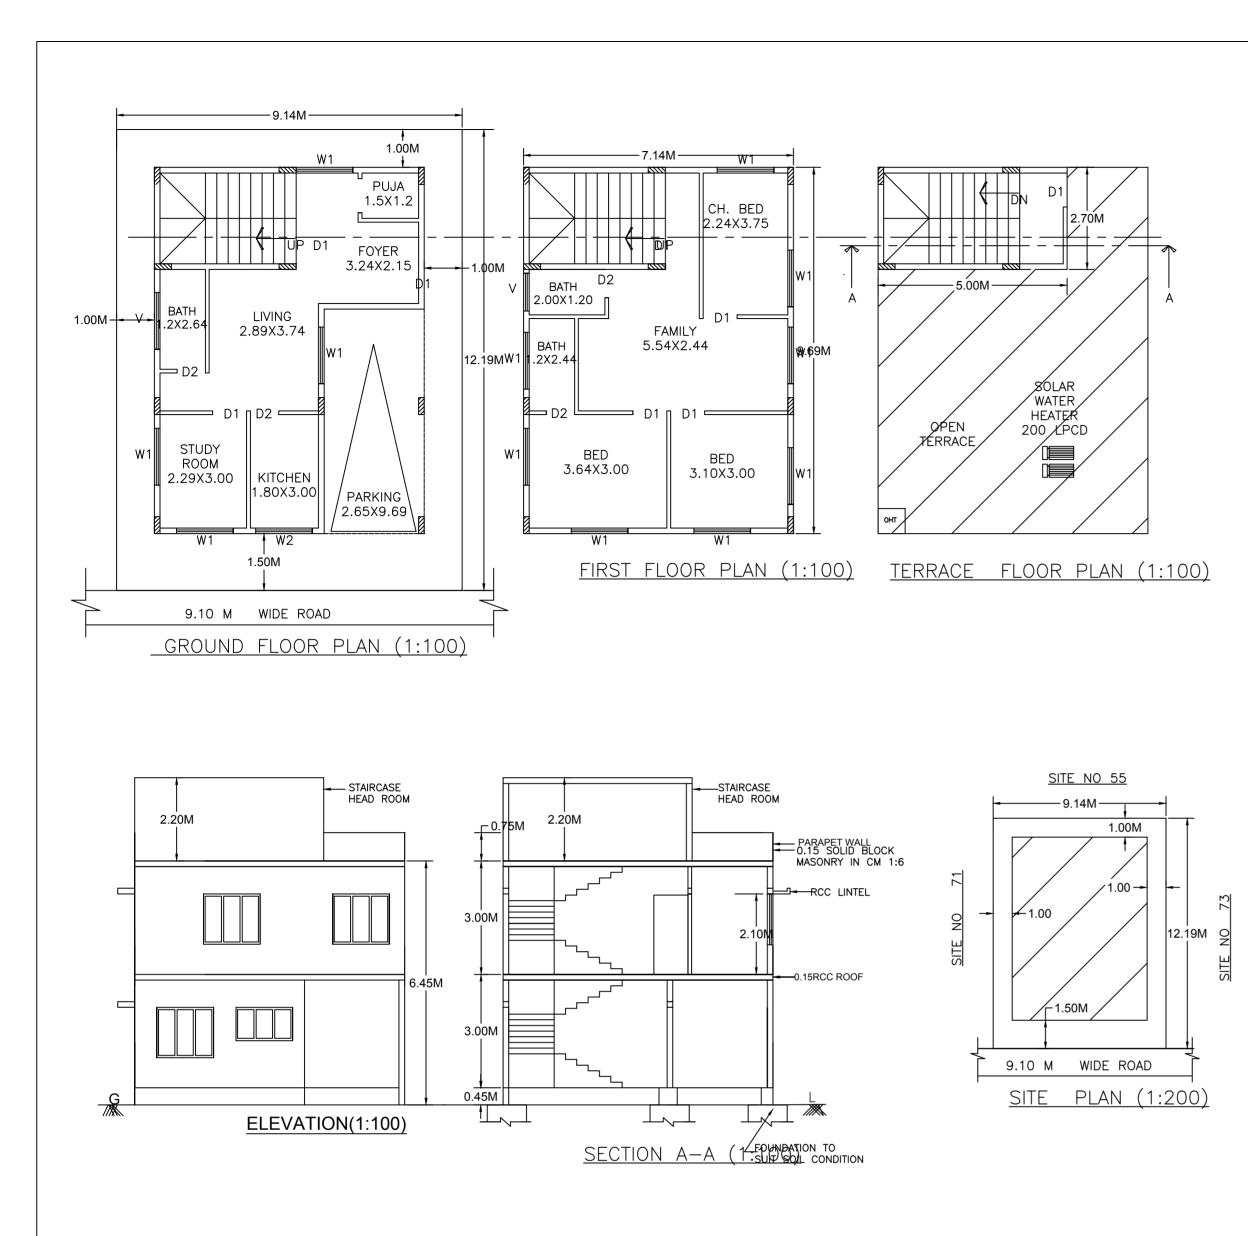

## Approval Condition :

This Plan Sanction is issued subject to the following conditions :

1.Sanction is accorded for the Residential Building at 72, BFW LAY OUT, LAGGERE, Bangalore. a).Consist of 1Ground + 1 only.

2. Sanction is accorded for Residential use only. The use of the building shall not be deviated to any other use. 3.15.74 area reserved for car parking shall not be converted for any other purpose.

4.Development charges towards increasing the capacity of water supply, sanitary and power main has to be paid to BWSSB and BESCOM if any.